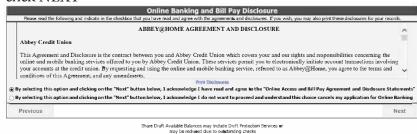

You will need to agree to the terms and conditions.
ACCEPT THE ONLINE BANKING & BILL PAY DISCLOSURE click NEXT

When logging on for the first time, it will ask you to choose a security photo and name it - after the first time, you will see the security photo above the prompt for the password