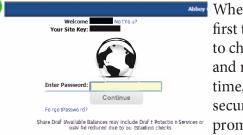

You will need to agree to the terms and conditions.
ACCEPT THE ONLINE BANKING & BILL PAY DISCLOSURE click NEXT

When logging on for the first time, it will ask you to choose a security photo and name it - after the first time, you will see the security photo above the prompt for the password

Enter your password as written above (also case sensitive)

You should be able to see all of your Abbey Credit Union accounts at this point. If you have any questions, feel free to call "Abbey's Member Service Center" at 937-898-7800.